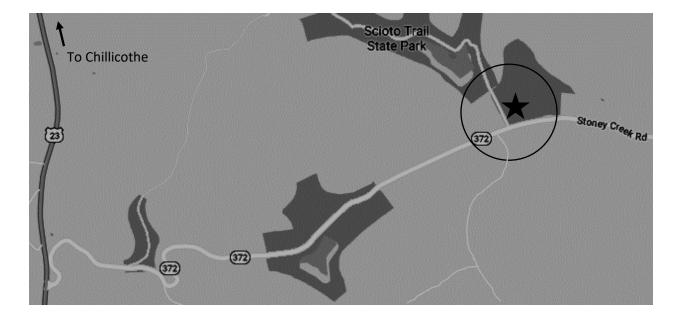

## 2025 SOFR Test Day \$300 – Spots still available

| Hours:            | Morning Session 8:30-11:30 (Recce 7:30-8:30)<br>Afternoon Session 13:30-16:30 (Recce 12:30-13:30)                                                  |
|-------------------|----------------------------------------------------------------------------------------------------------------------------------------------------|
| Service Location: | Scioto Trail State Forest Headquarters<br>2731 Stoney Creek Road<br>Chillicothe, OH 45601<br>39.224917, -82.946094                                 |
| Directions:       | Use the main forest entrance at US23 and OH372 (Stoney Creek).                                                                                     |
|                   | The service park is on your left just past the stop sign at Lake Rd.                                                                               |
|                   | Parking is behind the buildings. See the map.                                                                                                      |
|                   |                                                                                                                                                    |
| The Stage:        | This is an uphill section (approximately 2.7 miles) of stage we have used in the past.                                                             |
|                   | The test stage will run as an anticlockwise loop starting at the Forest Headquarters, see map.                                                     |
|                   | The test stage is accessed via a left from service on Stoney Creek for 1.3 miles, then turn left onto an unmarked N Ridge Rd and cross the bridge. |
|                   | Return by following N Ridge Rd to the fire-tower and then left on<br>Stoney Creek. Do not go through the State Park as it is a one-way<br>road.    |
| Test Day rules:   | Driving suits, Helmets and Hans must be worn.                                                                                                      |
|                   | All safety procedures will be used.                                                                                                                |
| Net Control:      | 146.850600 repeater, 74.4 tone                                                                                                                     |
|                   | Simplex backup 146.580                                                                                                                             |