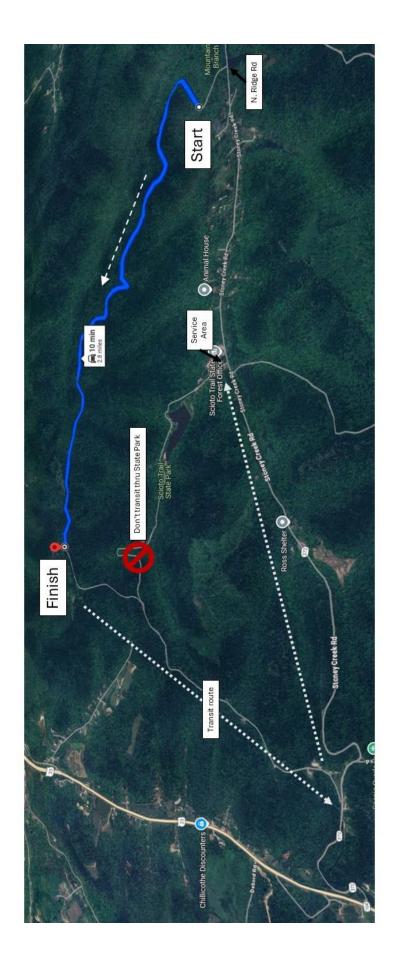

## 2025 SOFR Test Day \$300 – Spots still available

| Hours:            | Morning Session 8:30-11:30 (Recce 7:30-8:30)<br>Afternoon Session 13:30-16:30 (Recce 12:30-13:30)                                                  |
|-------------------|----------------------------------------------------------------------------------------------------------------------------------------------------|
| Service Location: | Scioto Trail State Forest Headquarters<br>2731 Stoney Creek Road<br>Chillicothe, OH 45601<br>39.224917, -82.946094                                 |
| Directions:       | Use the main forest entrance at US23 and OH372 (Stoney Creek).                                                                                     |
|                   | The service park is on your left just past the stop sign at Lake Rd.                                                                               |
|                   | Parking is behind the buildings. See the map.                                                                                                      |
|                   |                                                                                                                                                    |
| The Stage:        | This is an uphill section (approximately 2.7 miles) of stage we have used in the past.                                                             |
|                   | The test stage will run as an anticlockwise loop starting at the Forest Headquarters, see map.                                                     |
|                   | The test stage is accessed via a left from service on Stoney Creek for 1.3 miles, then turn left onto an unmarked N Ridge Rd and cross the bridge. |
|                   | Return by following N Ridge Rd to the fire-tower and then left on<br>Stoney Creek. Do not go through the State Park as it is a one-way<br>road.    |
| Test Day rules:   | Driving suits, Helmets and Hans must be worn.                                                                                                      |
|                   | All safety procedures will be used.                                                                                                                |
| Net Control:      | 146.850600 repeater, 74.4 tone                                                                                                                     |
|                   | Simplex backup 146.580                                                                                                                             |

Stage map: