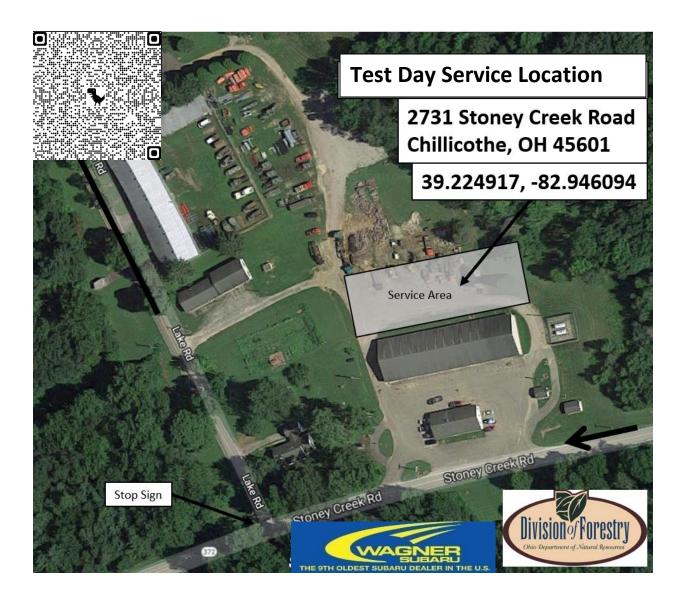

## 2025 SOFR Test Day \$300 – Spots still available

| Hours:            | Morning Session 8:30-11:30 (Recce 7:30-8:30)<br>Afternoon Session 13:30-16:30 (Recce 12:30-13:30)                                                  |
|-------------------|----------------------------------------------------------------------------------------------------------------------------------------------------|
| Service Location: | Scioto Trail State Forest Headquarters<br>2731 Stoney Creek Road<br>Chillicothe, OH 45601<br>39.224917, -82.946094                                 |
| Directions:       | Use the main forest entrance at US23 and OH372 (Stoney Creek).                                                                                     |
|                   | The service park is on your left just past the stop sign at Lake Rd.                                                                               |
|                   | Parking is behind the buildings. See the map.                                                                                                      |
|                   |                                                                                                                                                    |
| The Stage:        | This is an uphill section (approximately 2.7 miles) of stage we have used in the past.                                                             |
|                   | The test stage will run as an anticlockwise loop starting at the Forest Headquarters, see map.                                                     |
|                   | The test stage is accessed via a left from service on Stoney Creek for 1.3 miles, then turn left onto an unmarked N Ridge Rd and cross the bridge. |
|                   | Return by following N Ridge Rd to the fire-tower and then left on<br>Stoney Creek. Do not go through the State Park as it is a one-way<br>road.    |
| Test Day rules:   | Driving suits, Helmets and Hans must be worn.                                                                                                      |
|                   | All safety procedures will be used.                                                                                                                |
| Net Control:      | 146.850600 repeater, 74.4 tone                                                                                                                     |
|                   | Simplex backup 146.580                                                                                                                             |